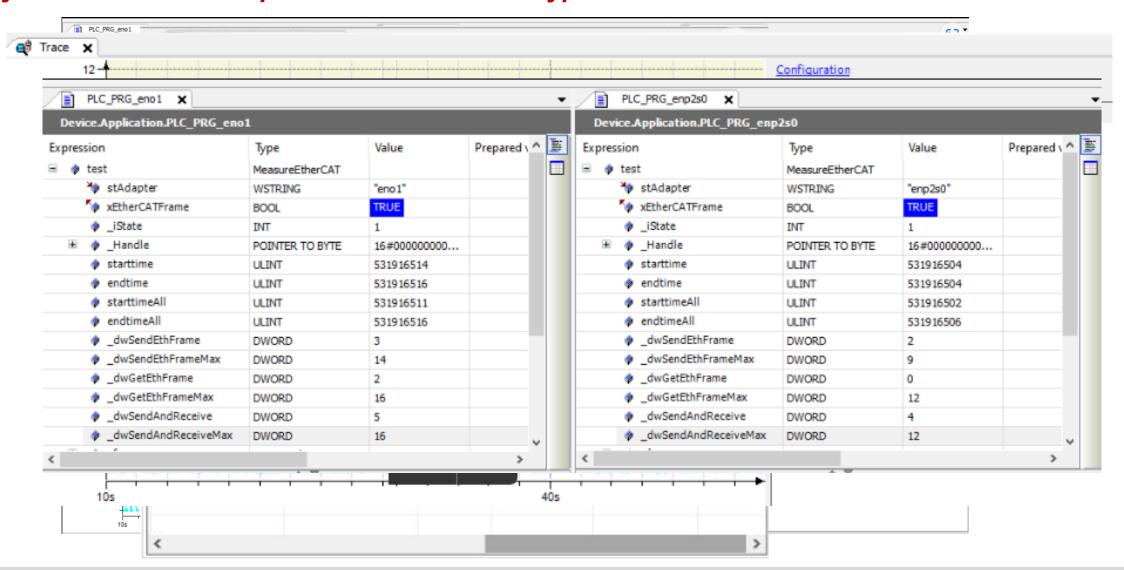

# SysEthernetLinux: eXpress Data Path Prototype

#### SysEthernetLinux: eXpress Data Path Prototype