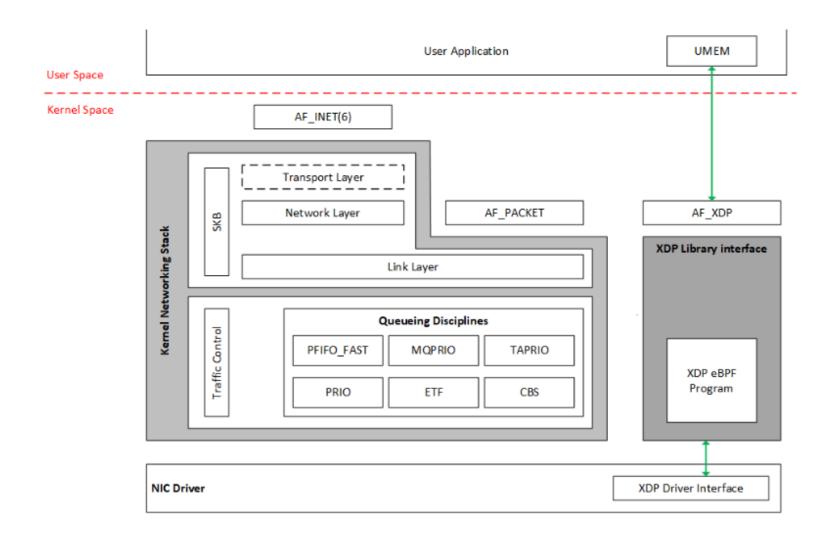

# SysEthernetLinux: eXpress Data Path Prototype

#### SysEthernetLinux: eXpress Data Path Prototype