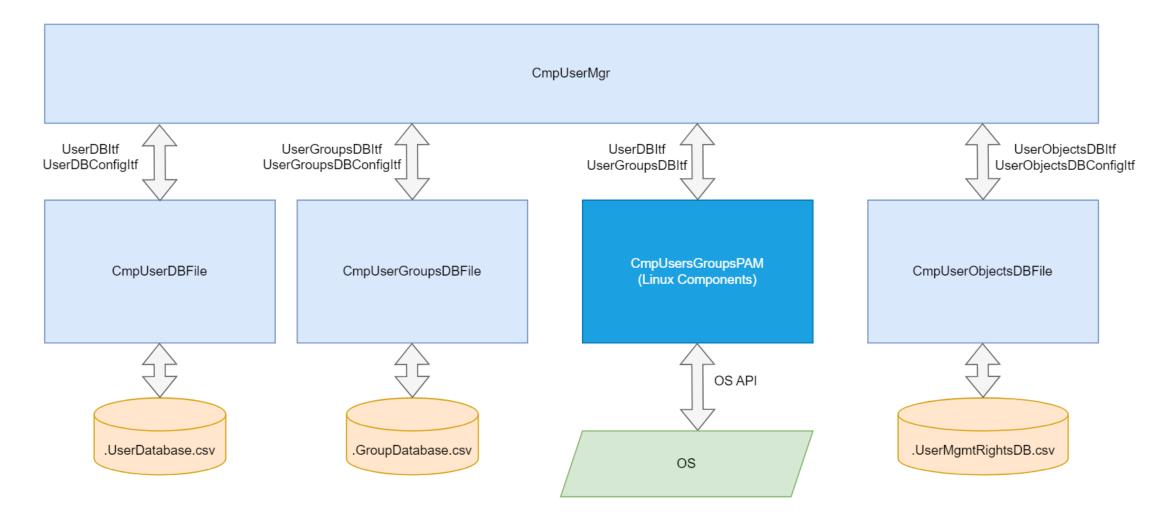

#### **Improvements**

- SysTimeRTC: new interface to retrieve time zone information
- File transfer: performance improvement of file transfer on download
  - Update on SP20 necessary
- CmpLog: set filter by PLC shell command
  - Can be used to manage these log filters online
  - " "logsetfilter [<CmpName>...] <FilterValue>"
  - " "loggetfilter [<CmpName>...]"
- OpenSSL update from 1.1.1 to 3.1.4
  - 1.0.x: EOL, no device user management support
  - 1.1.1: EOL
  - 3.x: best choice

## **User management connected to PAM**



# SysEthernetLinux: eXpress Data Path Prototype



#### SysEthernetLinux: eXpress Data Path Prototype



#### **CODESYS Runtime Toolkit**

### **Independent Release: Concept**

- Runtime system defines its own release cycle
- Bug and security fixes on latest version only
- High quality through many automated tests
- Release every 2-3 months

#### **Independent Release: Milestones**

- Pre-project in 2023
- Milestone 1
  - New source structure in Git
  - CODESYS add-on for runtime related libraries
  - CODESYS add-on for runtime system
- Milestone 2
  - Development with feature branches
- Milestone 3
  - Release of V4.0.0.0 in parallel with CODESYS V3.5 SP21